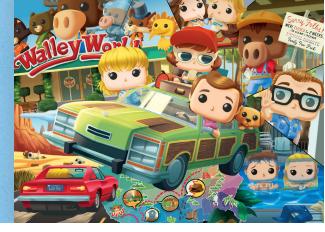

## **Pop! Puzzle – National Lampoon's Vacation**

Watch your favorite pop culture characters take shape as you put together 500 pieces of fun! This 18" x 24" puzzle uses high-quality materials and vibrant Pop! styled artwork. It's perfect puzzling for the whole family, featuring an original illustration inspired by National Lampoon's Vacation.

## **Interesting Features**

- Classic characters are rendered in rich color and signature Funko Pop! style!
- Matte finish and precise interlocking pieces create a high-quality puzzling experience.
- 500 pieces is the perfect size for puzzle fans young and old, and makes a great gift!
- Check out more Pop! Puzzles from fan-favorite films and televisions shows—collect them all!