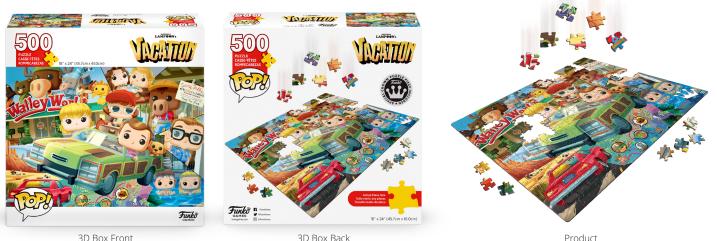

## **Puzzle Details**

- 500 pieces
- Puzzle dimensions 18" x 24"
- Box dimensions
- 7.875" W x 7.875" H x 2.375" D
- On-shelf mid-2023\*
- Master case count 4

## Item No. 72644 UPC 889698726443

Actual Piece Size

3D Box Front

3D Box Back

W lie All characters and elements © & ™ WBEI and its affiliates. WB SHIELD: © & ™ WBEI, (s23) Funko Games – Confidential – For Business Planning Purposes Only